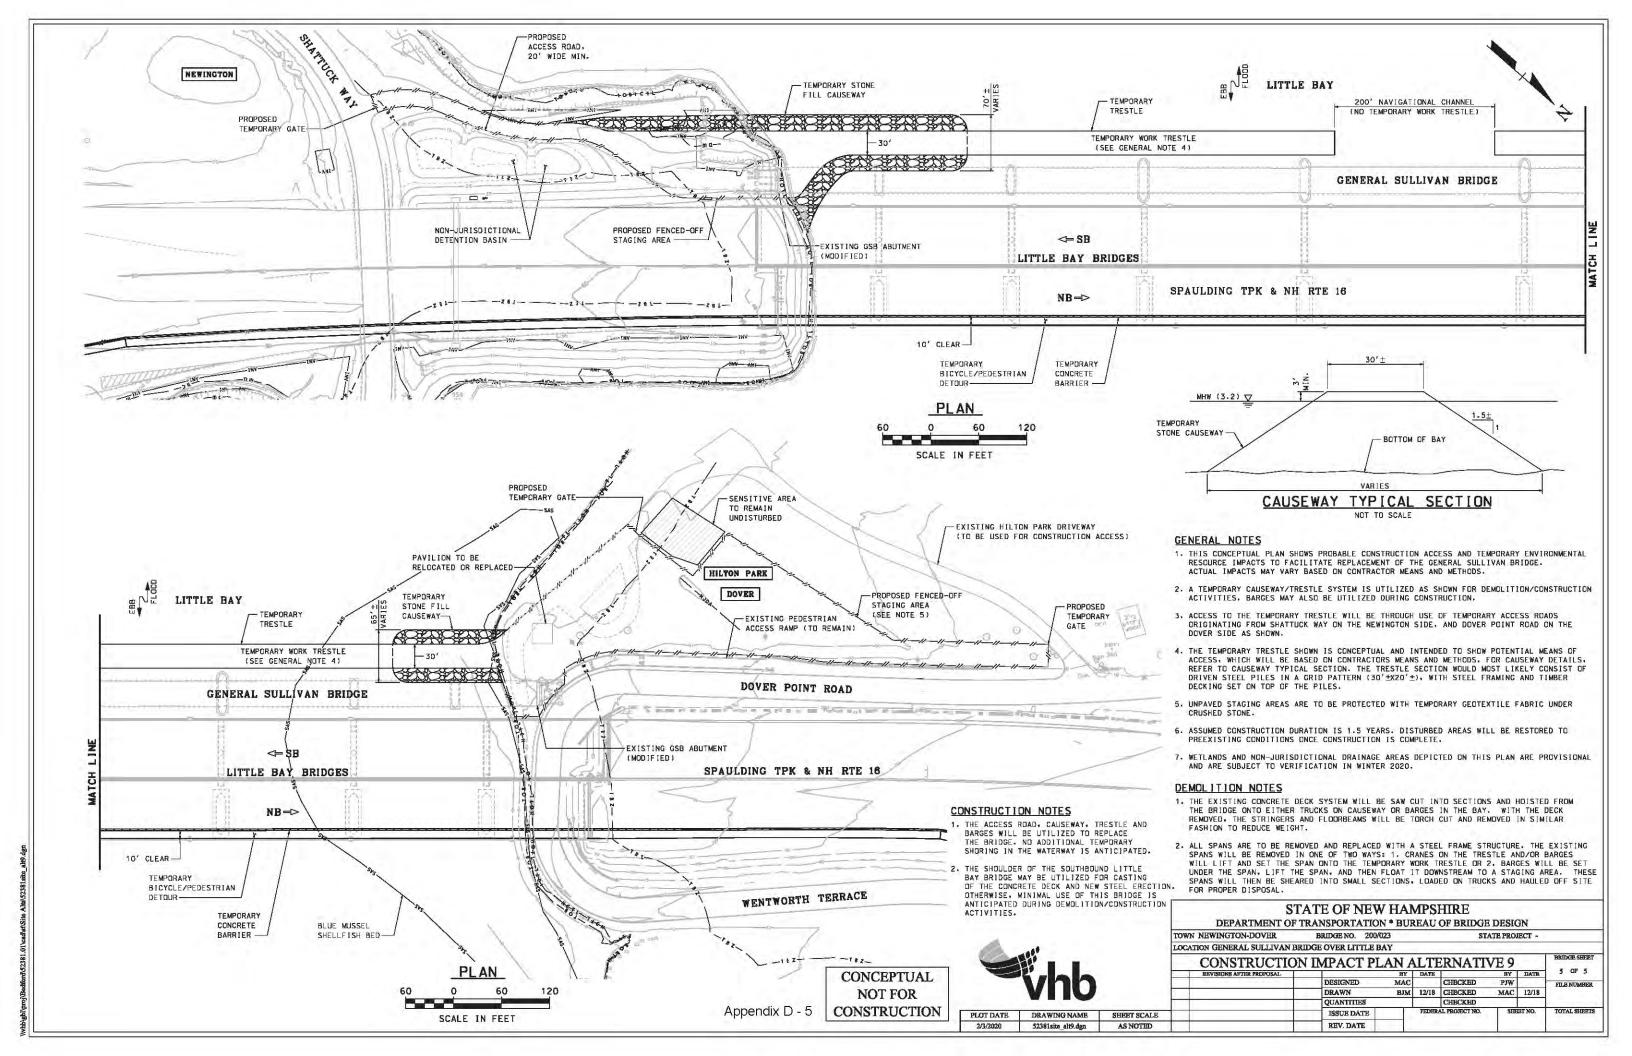

## Appendix D – Preliminary Construction Impact Plans

| ST                                     | ATE OF NEW HAI                     | MPS    | HIRE                |       |        |              |
|----------------------------------------|------------------------------------|--------|---------------------|-------|--------|--------------|
| DEPARTMENT OF 7                        | RANSPORTATION * BU                 | REAU   | OF BRIDGE           | DESIC | ΞN     |              |
| NEWINGTON-DOVER                        | BRIDGE NO. 200/023 STATE PROJECT - |        |                     |       |        |              |
| ON GENERAL SULLIVAN BR                 | IDGE OVER LITTLE BAY               |        |                     |       |        |              |
| CONSTRUCTION IMPACT PLAN ALTERNATIVE 3 |                                    |        |                     |       |        | BRIDGE SHEET |
| BEVISIONS AFTER PROPOSAL               | BY                                 | DATE   |                     | BY    | DATE   | 2 OF 5       |
|                                        | DESIGNED MAC                       |        | CHECKED             | PJW   |        | FILE NUMBER  |
|                                        | DRAWN BJM                          | 12/18  | CHECKED             | MAC   | 12/18  |              |
|                                        | QUANTITIES                         | 1.2.31 | CHECKED             | -0    | 1.000  |              |
|                                        | ISSUE DATE                         | FEDER  | FEDERAL PROJECT NO. |       | BT NO. | TOTAL SHEETS |
|                                        | REV DATE                           |        |                     |       |        |              |