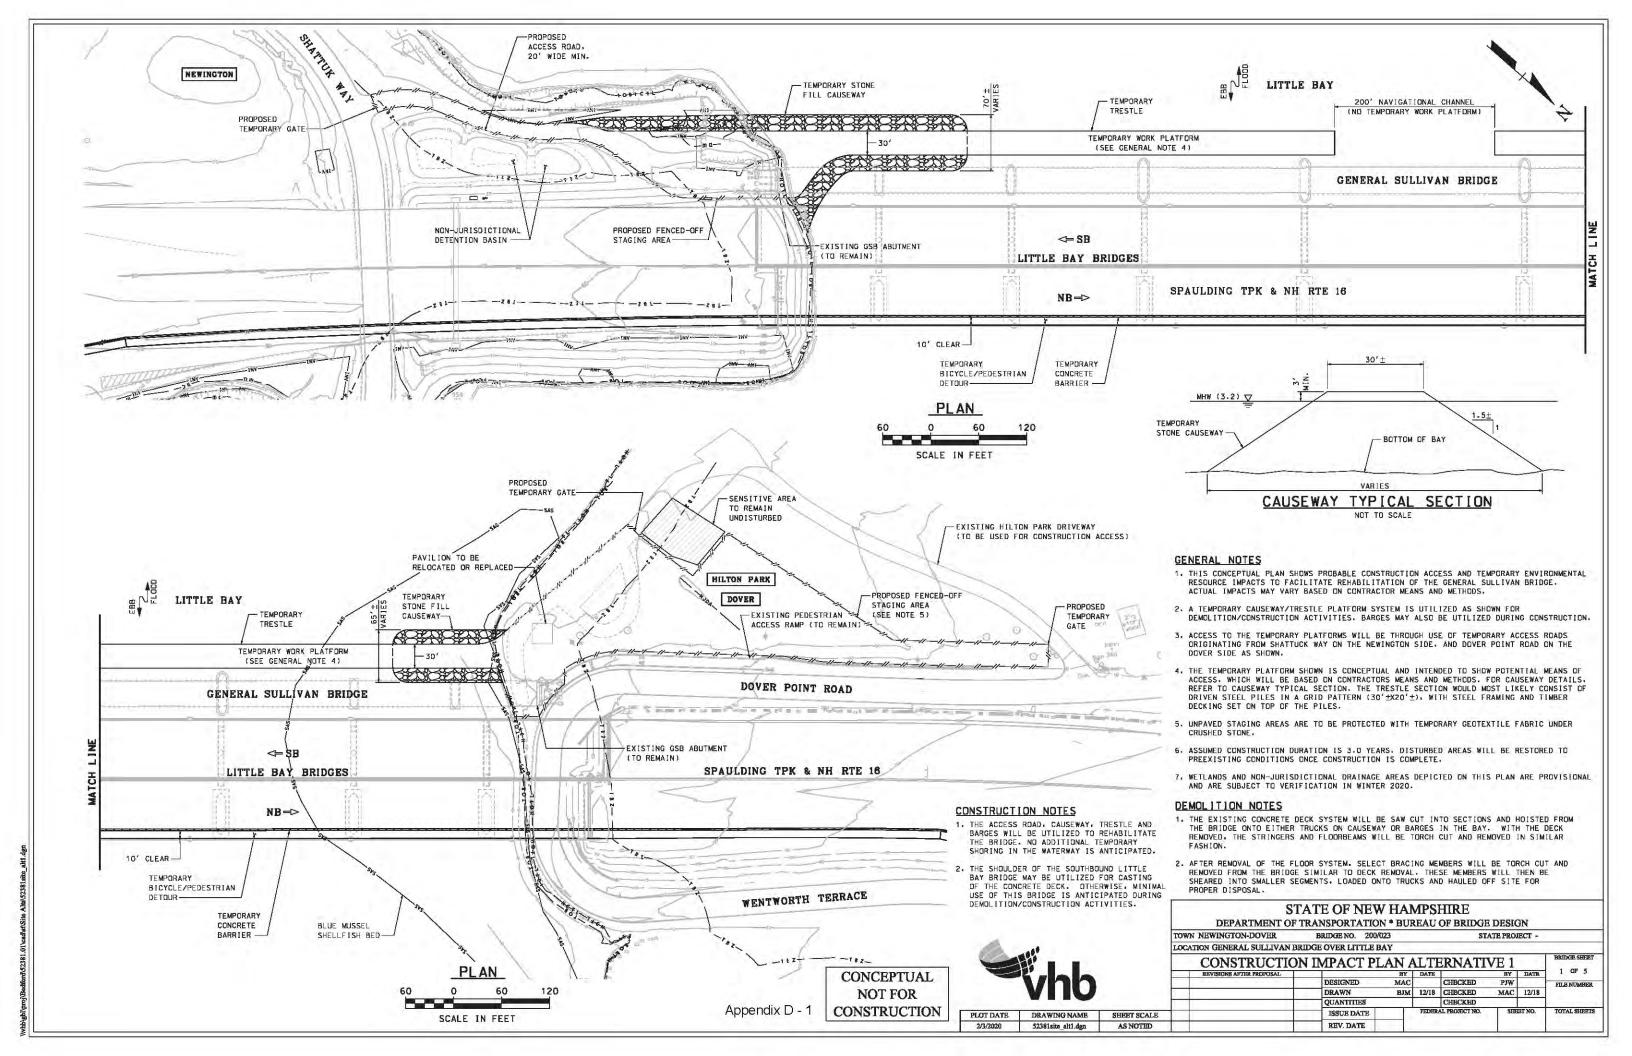

## Appendix D – Preliminary Construction Impact Plans

| ST                                     | ATE OF NEW HAI                     | MPS    | HIRE                |       |        |              |
|----------------------------------------|------------------------------------|--------|---------------------|-------|--------|--------------|
| DEPARTMENT OF 7                        | RANSPORTATION * BU                 | REAU   | OF BRIDGE           | DESIC | ΞN     |              |
| NEWINGTON-DOVER                        | BRIDGE NO. 200/023 STATE PROJECT - |        |                     |       |        |              |
| ON GENERAL SULLIVAN BR                 | IDGE OVER LITTLE BAY               |        |                     |       |        |              |
| CONSTRUCTION IMPACT PLAN ALTERNATIVE 3 |                                    |        |                     |       |        | BRIDGE SHEET |
| BEVISIONS AFTER PROPOSAL               | BY                                 | DATE   |                     | BY    | DATE   | 2 OF 5       |
|                                        | DESIGNED MAC                       |        | CHECKED             | PJW   |        | FILE NUMBER  |
|                                        | DRAWN BJM                          | 12/18  | CHECKED             | MAC   | 12/18  |              |
|                                        | QUANTITIES                         | 1.2.31 | CHECKED             | -0    | 1.000  |              |
|                                        | ISSUE DATE                         | FEDER  | FEDERAL PROJECT NO. |       | BT NO. | TOTAL SHEETS |
|                                        | REV DATE                           |        |                     |       |        |              |