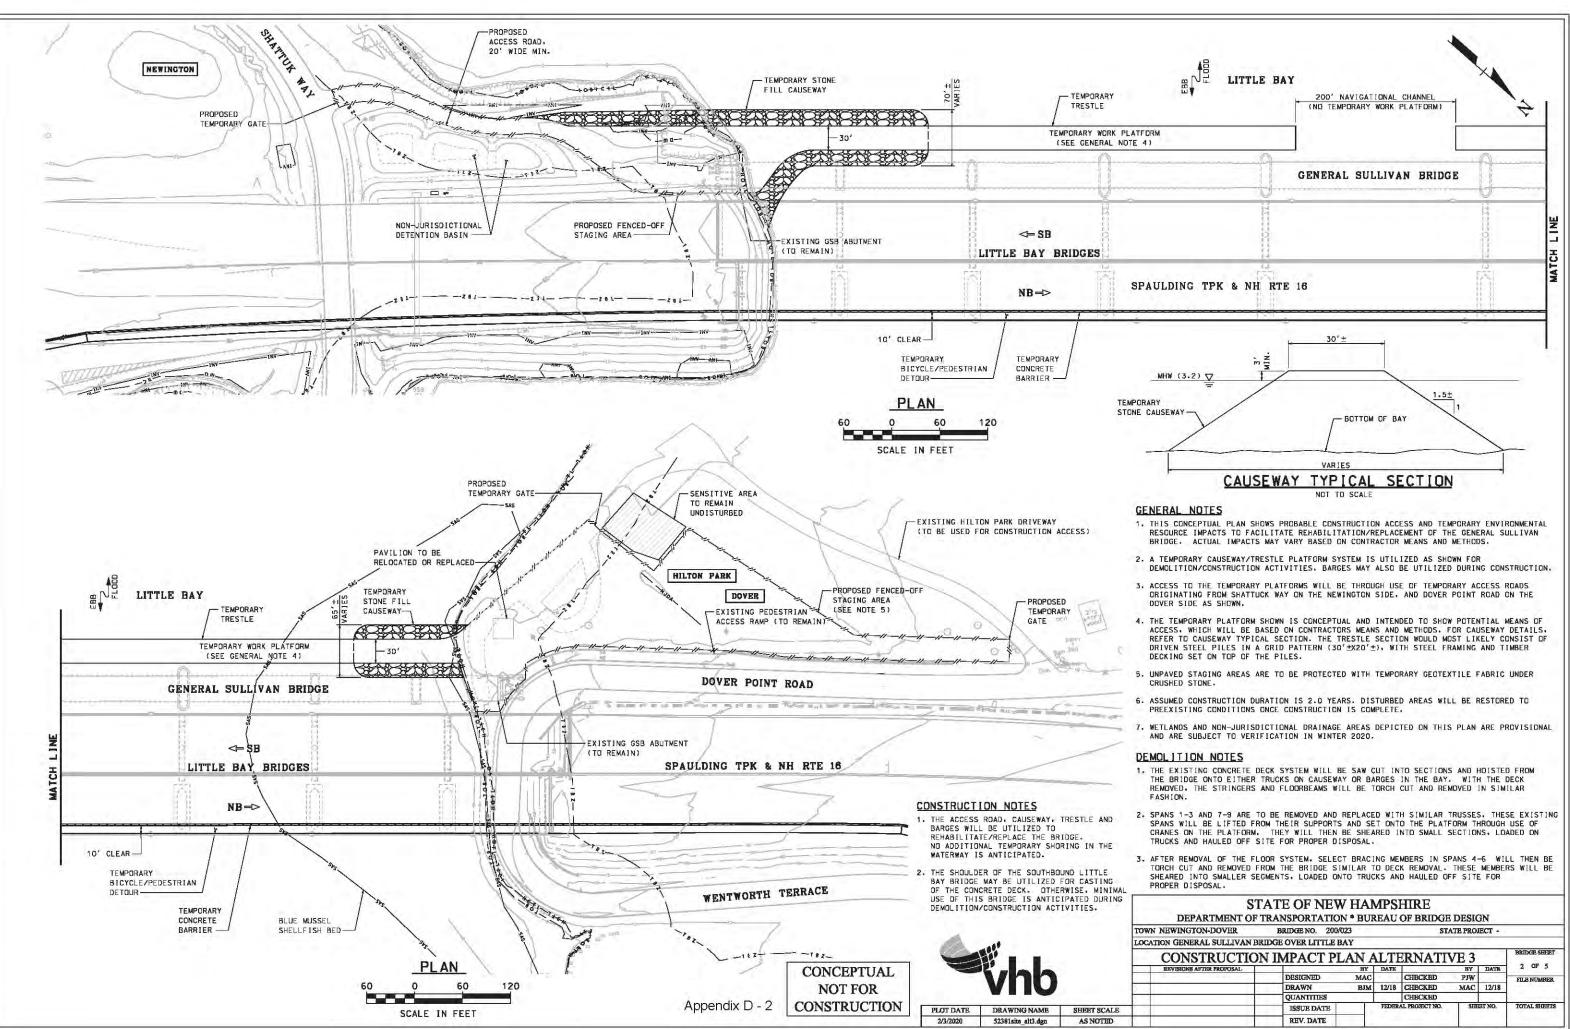

## Appendix D – Preliminary Construction Impact Plans

| ST                                     | ATE OF NEW HAI                     | MPS    | HIRE                |       |        |              |
|----------------------------------------|------------------------------------|--------|---------------------|-------|--------|--------------|
| DEPARTMENT OF 7                        | RANSPORTATION * BU                 | REAU   | OF BRIDGE           | DESIC | ΞN     |              |
| NEWINGTON-DOVER                        | BRIDGE NO. 200/023 STATE PROJECT - |        |                     |       |        |              |
| ON GENERAL SULLIVAN BR                 | IDGE OVER LITTLE BAY               |        |                     |       |        |              |
| CONSTRUCTION IMPACT PLAN ALTERNATIVE 3 |                                    |        |                     |       |        | BRIDGE SHEET |
| BEVISIONS AFTER PROPOSAL               | BY                                 | DATE   |                     | BY    | DATE   | 2 OF 5       |
|                                        | DESIGNED MAC                       |        | CHECKED             | PJW   |        | FILE NUMBER  |
|                                        | DRAWN BJM                          | 12/18  | CHECKED             | MAC   | 12/18  |              |
|                                        | QUANTITIES                         | 1.2.31 | CHECKED             | -0    | 1.000  |              |
|                                        | ISSUE DATE                         | FEDER  | FEDERAL PROJECT NO. |       | BT NO. | TOTAL SHEETS |
|                                        | REV DATE                           |        |                     |       |        |              |