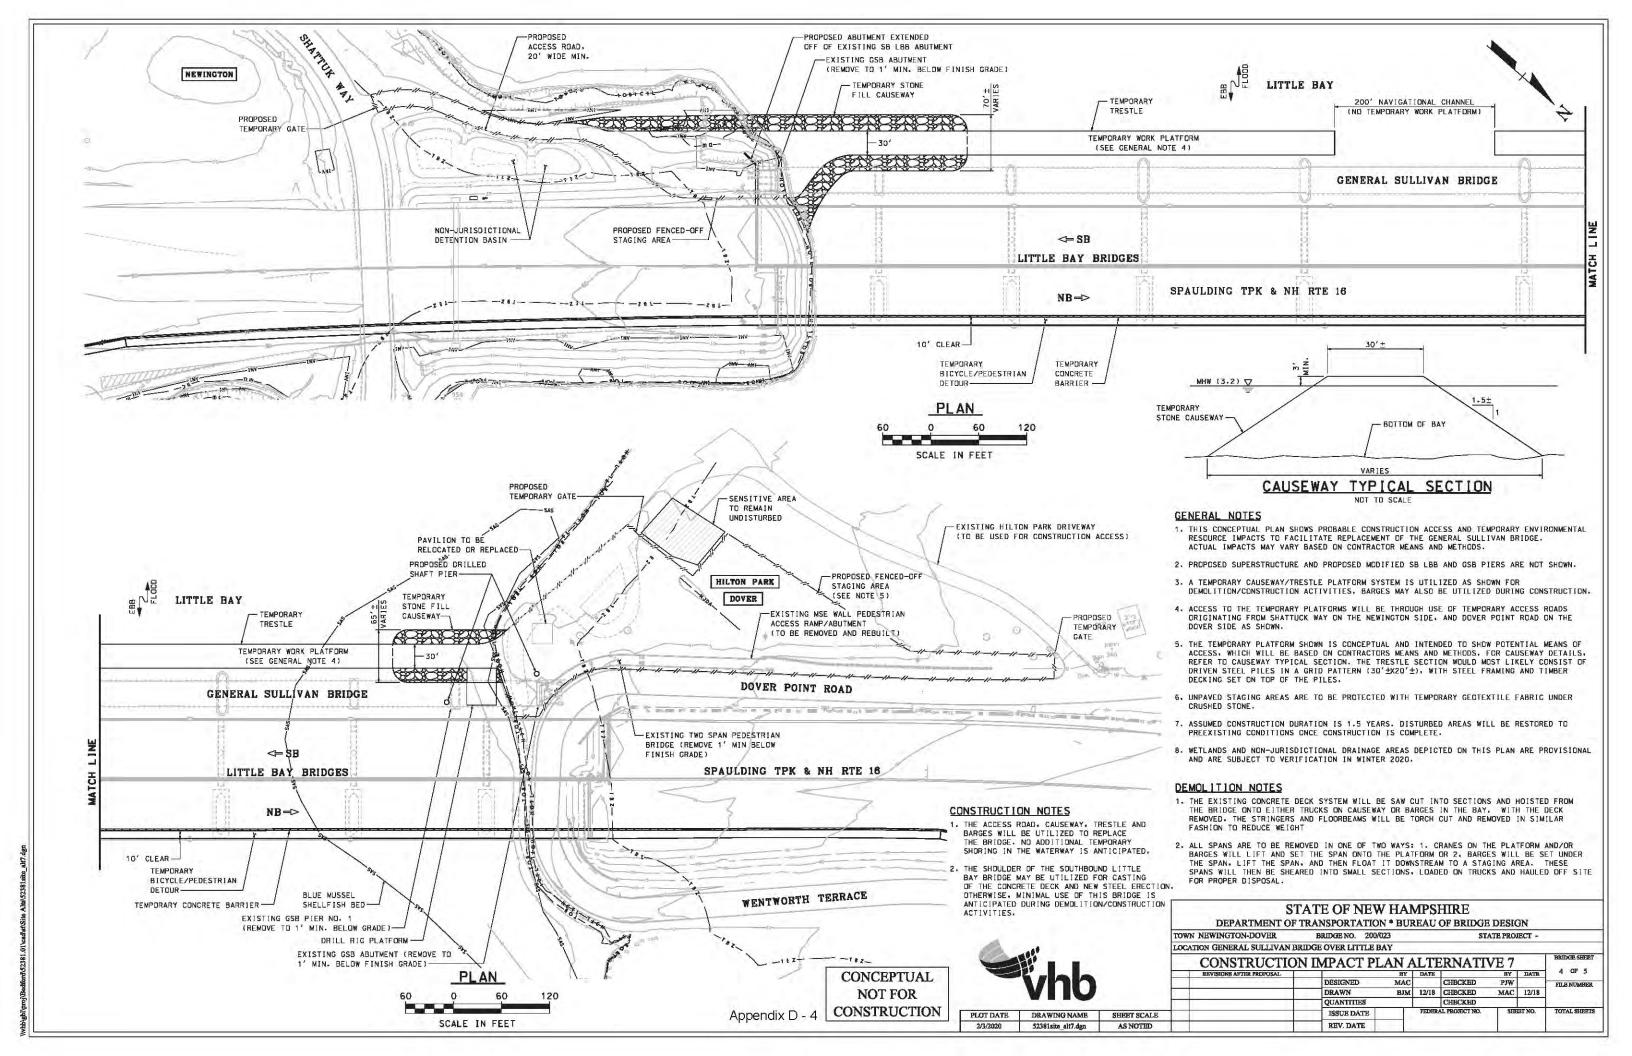

## Appendix D – Preliminary Construction Impact Plans

| ST                                     | ATE OF NEW HAI                     | MPS    | HIRE                |       |        |              |
|----------------------------------------|------------------------------------|--------|---------------------|-------|--------|--------------|
| DEPARTMENT OF 7                        | RANSPORTATION * BU                 | REAU   | OF BRIDGE           | DESIC | ΞN     |              |
| NEWINGTON-DOVER                        | BRIDGE NO. 200/023 STATE PROJECT - |        |                     |       |        |              |
| ON GENERAL SULLIVAN BR                 | IDGE OVER LITTLE BAY               |        |                     |       |        |              |
| CONSTRUCTION IMPACT PLAN ALTERNATIVE 3 |                                    |        |                     |       |        | BRIDGE SHEET |
| BEVISIONS AFTER PROPOSAL               | BY                                 | DATE   |                     | BY    | DATE   | 2 OF 5       |
|                                        | DESIGNED MAC                       |        | CHECKED             | PJW   |        | FILE NUMBER  |
|                                        | DRAWN BJM                          | 12/18  | CHECKED             | MAC   | 12/18  |              |
|                                        | QUANTITIES                         | 1.2.31 | CHECKED             | -0    | 1.000  |              |
|                                        | ISSUE DATE                         | FEDER  | FEDERAL PROJECT NO. |       | BT NO. | TOTAL SHEETS |
|                                        | REV DATE                           |        |                     |       |        |              |